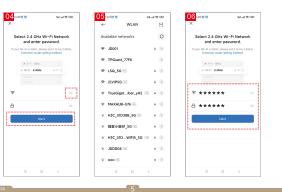

#### Add The Device-Scan QR code mode

· Make sure Wi-Fi is available and connected to the Internet.

· Connect the camera to the power, then system startup completed. · Open "Smart Life" APP, press the + in the upper right corner of the main screen (Figure 01); choose "Security & Video Surveillance". click "Smart Camera" (Figure 02) to add camera; and then click "Next step" (Figure 03):

#### Please note that only 2.4 GH Wi-Fi network is supported;

- · If the mobile phone is not connected to wi-fi, please click "Connect · to Wi-fi" (Figure 04);
- · It will jump to the WLAN interface and connects Wi-Fi (Figure 05). If the phone is connected to Wi-Fi (Figure 06);

· If the mobile phone is not connected to wi-fi, please click "Connect · to Wi-fi" (Figure 04); · It will jump to the WLAN interface and connects Wi-Fi (Figure 05). If the phone is connected to Wi-Fi (Figure 06);