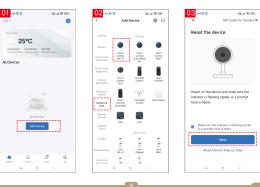

#### Add The Device-Scan QR code mode

· Make sure Wi-Fi is available and connected to the Internet.

· Connect the camera to the power, then system startup completed. · Open "Smart Life" APP, press the + in the upper right corner of the main screen (Figure 01); choose "Security & Video Surveillance". click "Smart Camera" (Figure 02) to add camera; and then click "Next step" (Figure 03):

#### Please note that only 2.4 GH Wi-Fi network is supported;

- · If the mobile phone is not connected to wi-fi, please click "Connect · to Wi-fi" (Figure 04);
- · It will jump to the WLAN interface and connects Wi-Fi (Figure 05). If the phone is connected to Wi-Fi (Figure 06);

· If the mobile phone is not connected to wi-fi, please click "Connect · to Wi-fi" (Figure 04); · It will jump to the WLAN interface and connects Wi-Fi (Figure 05). If the phone is connected to Wi-Fi (Figure 06);