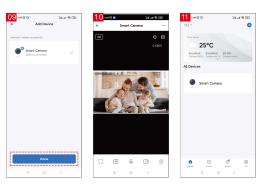

Add device-WIFI fast connection mode

- · Select "EZ Mode" (Figure 12) · Click Next (Figure 13)
- Enter the account and password that can connect to WIFI (Figure 14)