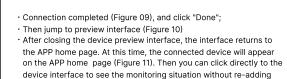

#### Add The Device-Scan QR code mode

· Make sure Wi-Fi is available and connected to the Internet.

· Connect the camera to the power, then system startup completed. · Open "Smart Life" APP, press the + in the upper right corner of the main screen (Figure 01); choose "Security & Video Surveillance". click "Smart Camera" (Figure 02) to add camera; and then click "Next step" (Figure 03):